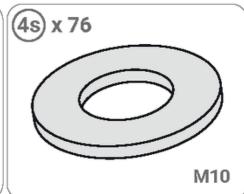

# Super 01

The frame requires a stable attachment to the ground.
You can use screws with dowels, anchors or pegs with
a minimum length of 65 cm.
Did you already know? You can get suitable anchors in our
shop!