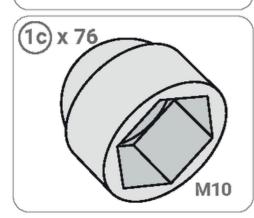

# Super 01

The frame requires a stable attachment to the ground.
You can use screws with dowels, anchors or pegs with
a minimum length of 65 cm.
Did you already know? You can get suitable anchors in our
shop!