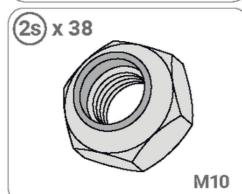

# Super 01

The frame requires a stable attachment to the ground.
You can use screws with dowels, anchors or pegs with
a minimum length of 65 cm.
Did you already know? You can get suitable anchors in our
shop!