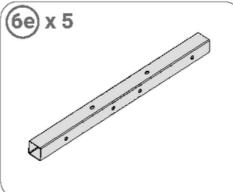

# Super 01

The frame requires a stable attachment to the ground.
You can use screws with dowels, anchors or pegs with
a minimum length of 65 cm.
Did you already know? You can get suitable anchors in our
shop!