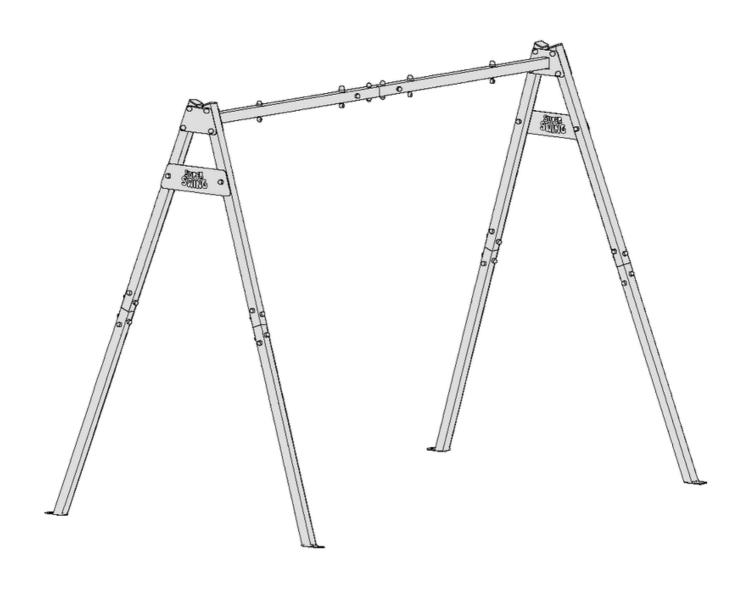

# Super 01

The frame requires a stable attachment to the ground.
You can use screws with dowels, anchors or pegs with
a minimum length of 65 cm.
Did you already know? You can get suitable anchors in our
shop!