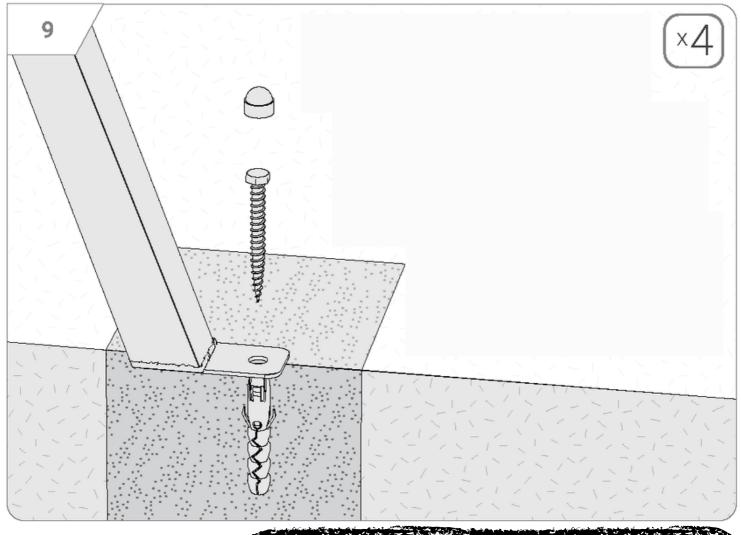

# Super 01

The frame requires a stable attachment to the ground.
You can use screws with dowels, anchors or pegs with
a minimum length of 65 cm.
Did you already know? You can get suitable anchors in our
shop!