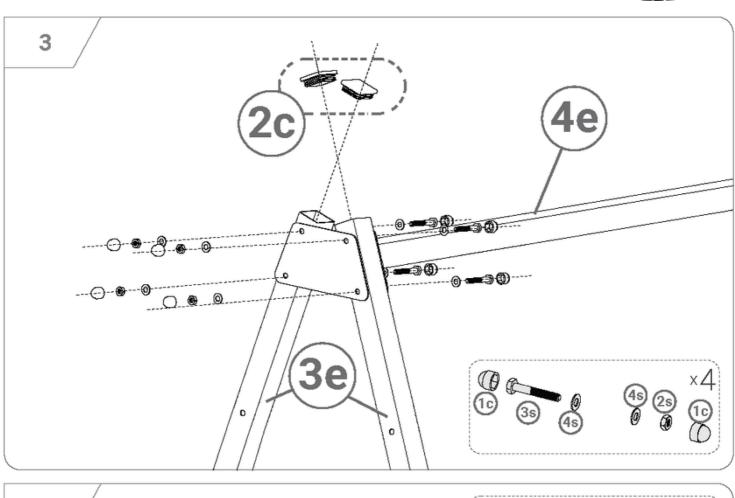

# Super 01

The frame requires a stable attachment to the ground.
You can use screws with dowels, anchors or pegs with
a minimum length of 65 cm.
Did you already know? You can get suitable anchors in our
shop!