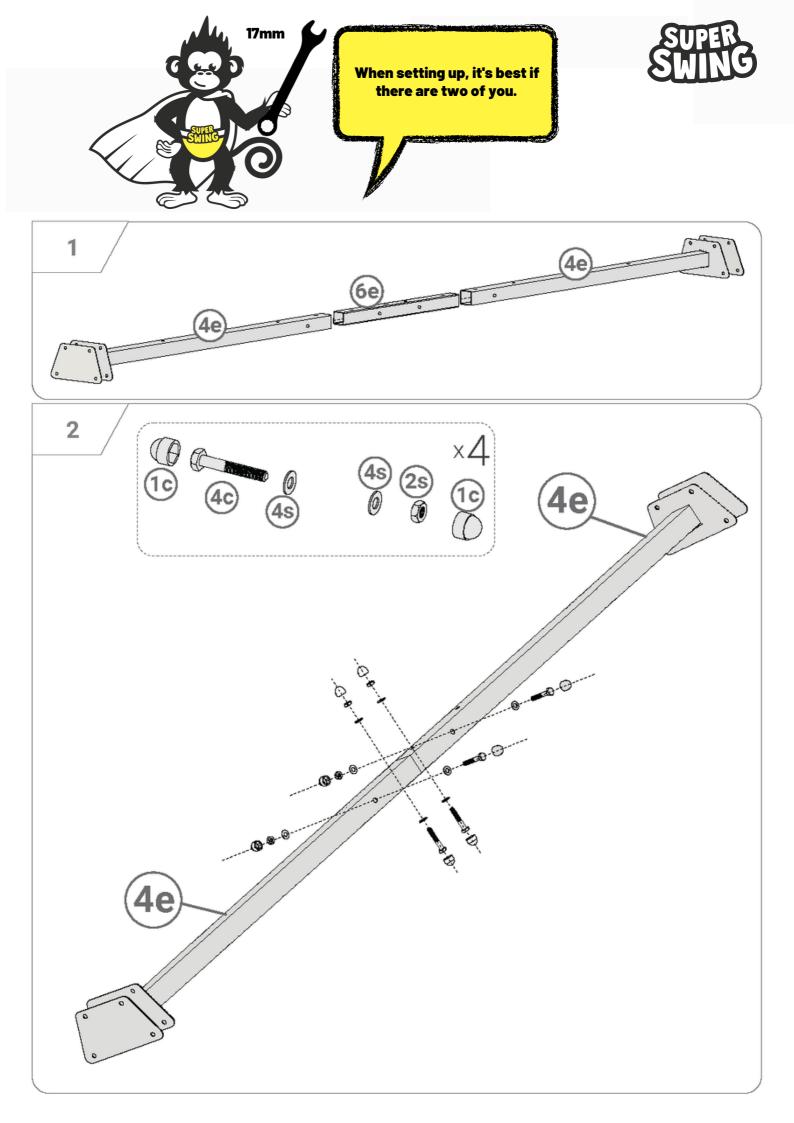

# Super 01

The frame requires a stable attachment to the ground.
You can use screws with dowels, anchors or pegs with
a minimum length of 65 cm.
Did you already know? You can get suitable anchors in our
shop!