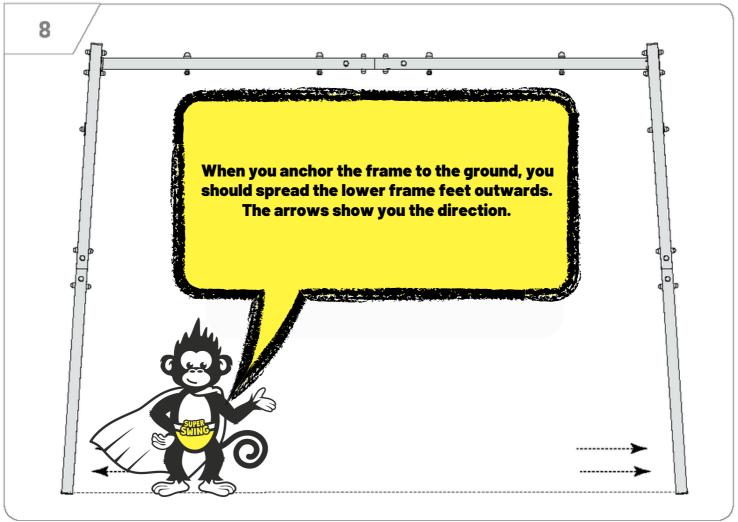

# Super 01

The frame requires a stable attachment to the ground.
You can use screws with dowels, anchors or pegs with
a minimum length of 65 cm.
Did you already know? You can get suitable anchors in our
shop!