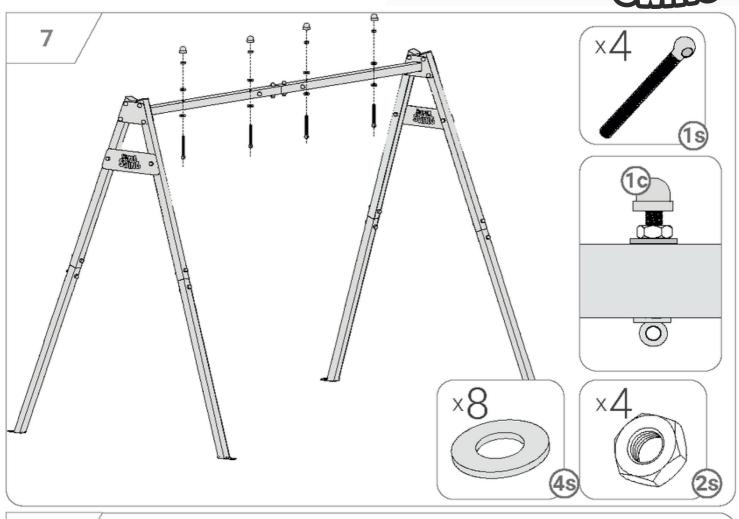

Assembly instructions

uk.super-swing.com

## Dear swing friends!

Thank you for choosing one of our Super Swing swings! With the purchase of a Super Swing garden swing you have purchased the enclosed assembly instructions.

You have ordered a swing frame incl. swings? You will find instructions on how to set up the respective swing directly there in the package!

More information about all swing frames you can also find under **uk.super-swing.com**.

Questions or suggestions? Then contact us directly! Swing yourself to the hero and set no limits to the swing fun!

### Your team of



### **More languages**





# Super 01

























































The frame requires a stable attachment to the ground.
You can use screws with dowels, anchors or pegs with
a minimum length of 65 cm.
Did you already know? You can get suitable anchors in our
shop!



#### SAFETY INFORMATION

### READ THE OPERATING INSTRUCTIONS CAREFULLY BEFORE USE & PLEASE OBSERVE THE INSTRUCTIONS FOR USE! Also keep the instructions for future use!





#### Warnings:

Caution! For domestic use only. Use for other purposes is prohibited.

Caution! Not suitable for children under three years of age.

Caution! Use toys only under adult supervision.

Caution! Risk of tipping or falling if not secured.

Danger! Keep all small parts and packaging materials away from babies and children as there is a risk of suffocation.

The product must be installed under adult superv