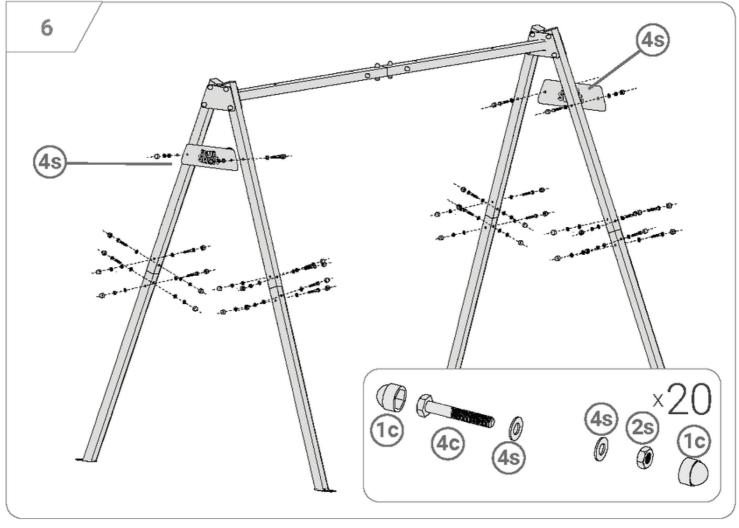

Assembly instructions

uk.super-swing.com

## Dear swing friends!

Thank you for choosing one of our Super Swing swings! With the purchase of a Super Swing garden swing you have purchased the enclosed assembly instructions.

You have ordered a swing frame incl. swings? You will find instructions on how to set up the respective swing directly there in the package!

More information about all swing frames you can also find under **uk.super-swing.com**.

Questions or suggestions? Then contact us directly! Swing yourself to the hero and set no limits to the swing fun!

### Your team of



### **More languages**





# Super 01

























































The frame requires a stable attachment to the ground.
You can use screws with dowels, anchors or pegs with
a minimum length of 65 cm.
Did you already know? You can get suitable anchors in our
shop!



#### SAFETY INFORMATION

### READ THE OPERATING INSTRUCTIONS CAREFULLY BEFORE USE & PLEASE OBSERVE THE INSTRUCTIONS FOR USE! Also keep the instructions for future use!





#### Warnings:

Caution! For domestic use only. Use for other purposes is prohibited.

Caution! Not suitable for children under three years of age.

Caution! Use toys only under adult supervision.

Caution! Risk of tipping or falling if not secured.

Danger! Keep all small parts and packaging materials away from babies and children as there is a risk of suffocation.

The product must be installed under adult su