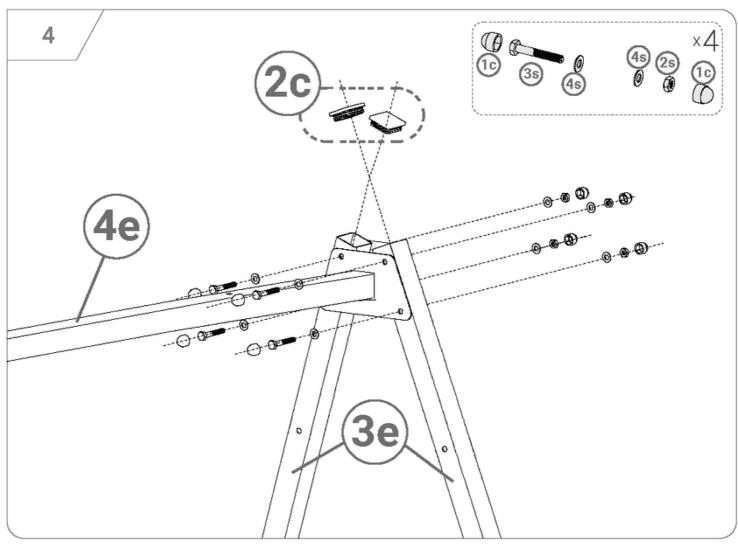

Assembly instructions

uk.super-swing.com

## Dear swing friends!

Thank you for choosing one of our Super Swing swings! With the purchase of a Super Swing garden swing you have purchased the enclosed assembly instructions.

You have ordered a swing frame incl. swings? You will find instructions on how to set up the respective swing directly there in the package!

More information about all swing frames you can also find under **uk.super-swing.com**.

Questions or suggestions? Then contact us directly! Swing yourself to the hero and set no limits to the swing fun!

### Your team of



### **More languages**





# Super 01

























































The frame requires a stable attachment to the ground.
You can use screws with dowels, anchors or pegs with
a minimum length of 65 cm.
Did you already know? You can get suitable anchors in our
shop!



#### SAFETY INFORMATION

### READ THE OPERATING INSTRUCTIONS CAREFULLY BEFORE USE & PLEASE OBSERVE THE INSTRUCTIONS FOR USE! Also keep the instructions for future use!





#### Warnings:

Caution! For domestic use only. Use for other purposes is prohibited.

Caution! Not suitable for children under three years of age.

Caution! Use toys only under adult supervision.

Caution! Risk of tipping or falling if not secured.

Danger! Keep all small parts and packaging materials away from babies and children as there is a risk of suffocation.

The product must be installed under ad