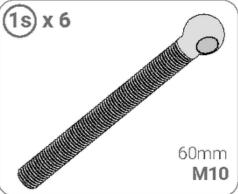

# Super 01

The frame requires a stable attachment to the ground.
You can use screws with dowels, anchors or pegs with
a minimum length of 65 cm.
Did you already know? You can get suitable anchors in our
shop!