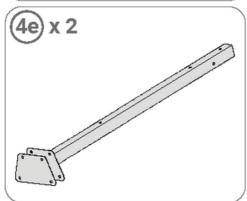

# Super 01

The frame requires a stable attachment to the ground.
You can use screws with dowels, anchors or pegs with
a minimum length of 65 cm.
Did you already know? You can get suitable anchors in our
shop!