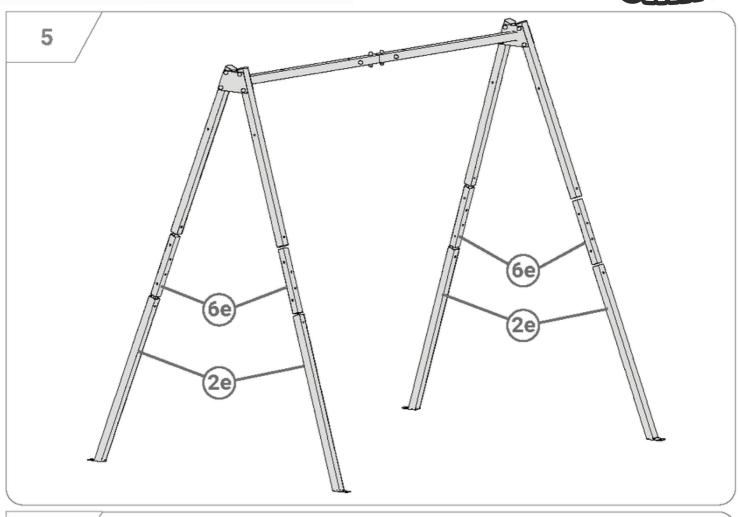

Assembly instructions

uk.super-swing.com

## Dear swing friends!

Thank you for choosing one of our Super Swing swings! With the purchase of a Super Swing garden swing you have purchased the enclosed assembly instructions.

You have ordered a swing frame incl. swings? You will find instructions on how to set up the respective swing directly there in the package!

More information about all swing frames you can also find under **uk.super-swing.com**.

Questions or suggestions? Then contact us directly! Swing yourself to the hero and set no limits to the swing fun!

### Your team of



### **More languages**





# Super 01

























































The frame requires a stable attachment to the ground.
You can use screws with dowels, anchors or pegs with
a minimum length of 65 cm.
Did you already know? You can get suitable anchors in our
shop!



#### SAFETY INFORMATION

### READ THE OPERATING INSTRUCTIONS CAREFULLY BEFORE USE & PLEASE OBSERVE THE INSTRUCTIONS FOR USE! Also keep the instructions for future use!





#### Warnings:

Caution! For domestic use only. Use for other purposes is prohibited.

Caution! Not suitable for children under three years of age.

Caution! Use toys only under adult supervision.

Caution! Risk of tipping or falling if not secured.

Danger! Keep all small parts and packaging materials away from babies and children as there is a risk of suffocation.

The product must be installed under adult