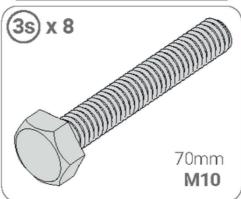

# Super 01

The frame requires a stable attachment to the ground.
You can use screws with dowels, anchors or pegs with
a minimum length of 65 cm.
Did you already know? You can get suitable anchors in our
shop!