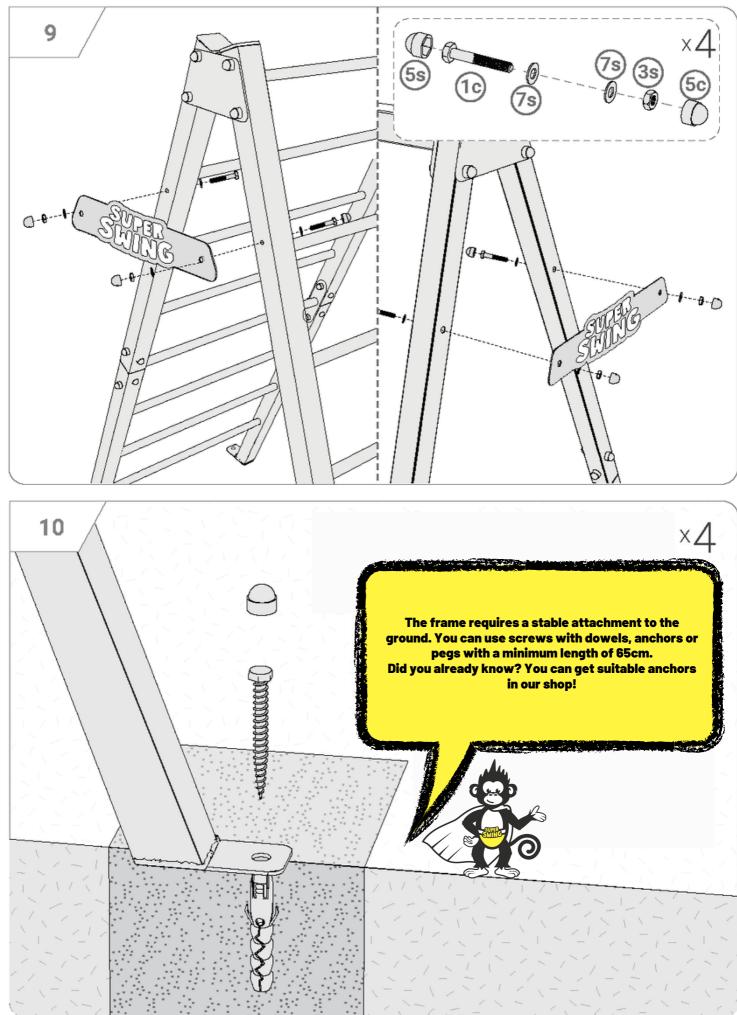

# Dear swing friends!

Thank you for choosing one of our Super Swing swings! With the purchase of a Super Swing garden swing you have purchased the enclosed assembly instructions.

You have ordered a swing frame incl. swings? You will find instructions on how to set up the respective swing directly there in the package!

More information about all swing frames you can also find under **uk.super-swing.com**.

Questions or suggestions? Then contact us directly! Swing yourself to the hero and set no limits to the swing fun!





**More languages** 

























# **SAFETY INFORMATION**





#### Warnings:

Caution! For domestic use only. Use for other purposes is prohibited. Caution! Not suitable for children under three years of age.

Caution! Use toys only under adult supervision.

Caution! Risk of tipping or falling if not secured.

Danger! Keep all small parts and packaging materials away from babies and children as there is a risk of suffocation.

The product must be installed under adult supervision. We accept no liability for damage caused by improper use of the appliance or failure to follow the instructions. Incorrect installation may result in a hazard. MAINTENANCE INSTRUCTIONS: The appliance should be cleaned with a soft, damp cloth. Do not use aggressive chemicals.

Make sure that the unit is set up on a safe surface and that there