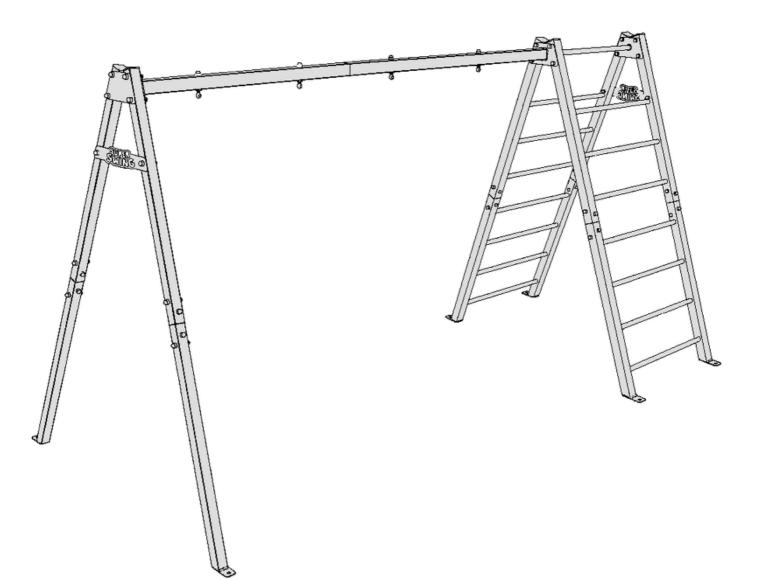

# Dear swing friends!

Thank you for choosing one of our Super Swing swings! With the purchase of a Super Swing garden swing you have purchased the enclosed assembly instructions.

You have ordered a swing frame incl. swings? You will find instructions on how to set up the respective swing directly there in the package!

More information about all swing frames you can also find under **uk.super-swing.com**.

Questions or suggestions? Then contact us directly! Swing yourself to the hero and set no limits to the swing fun!





**More languages** 

























# **SAFETY INFORMATION**





#### Warnings:

Caution! For domestic use only. Use for other purposes is prohibited. Caution! Not suitable for children under three years of age.

Caution! Use toys only under adult supervision.

Caution! Risk of tipping or falling if not secured.

Danger! Keep all small parts and packaging materials away from babies and children as there is a risk of suffocation.

The product must be installed under adult supervision. We accept no liability for damage caused by improper use of the appliance or failure to follow the instructions. Incorrect installation may result in a hazard. MAINTENANCE INSTRUCTIONS: The appliance should be cleaned with a soft, damp cloth. Do not use aggressive chemicals.

Make sure that the unit is set up on a safe surfa