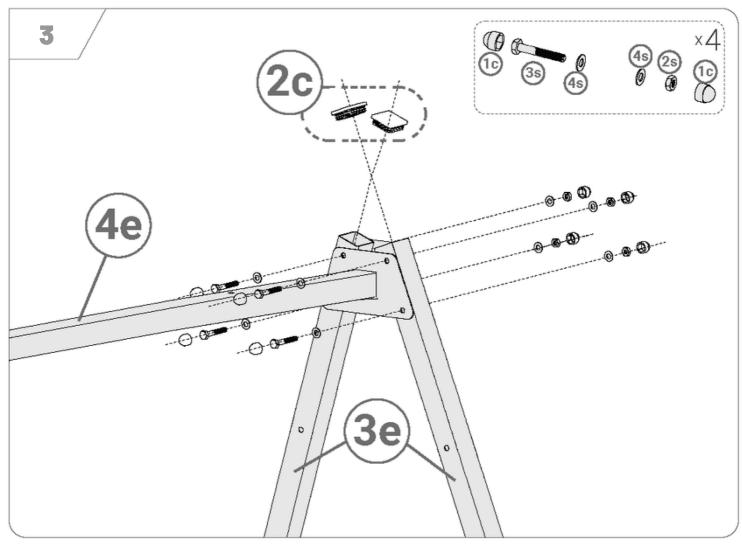

Assembly instructions

uk.super-swing.com

## Dear swing friends!

Thank you for choosing one of our Super Swing swings! With the purchase of a Super Swing garden swing you have purchased the enclosed assembly instructions.

You have ordered a swing frame incl. swings? You will find instructions on how to set up the respective swing directly there in the package!

More information about all swing frames you can also find under **uk.super-swing.com**.

Questions or suggestions? Then contact us directly! Swing yourself to the hero and set no limits to the swing fun!

### Your team of



### **More languages**





# Super 03

































































#### SAFETY INFORMATION

### READ THE OPERATING INSTRUCTIONS CAREFULLY BEFORE USE & PLEASE OBSERVE THE INSTRUCTIONS FOR USE! Also keep the instructions for future use!





#### Warnings:

Caution! For domestic use only. Use for other purposes is prohibited.

Caution! Not suitable for children under three years of age.

Caution! Use toys only under adult supervision.

Caution! Risk of tipping or falling if not secured.

Danger! Keep all small parts and packaging materials away from babies and children as there is a risk of suffocation.

The product must be installed under adult supervision. We accept no liability for damage caused by improper use of the appliance or failure to follow the instructions. Incorrect installation may result in a hazard. MAINTENANCE INSTRUCTIO