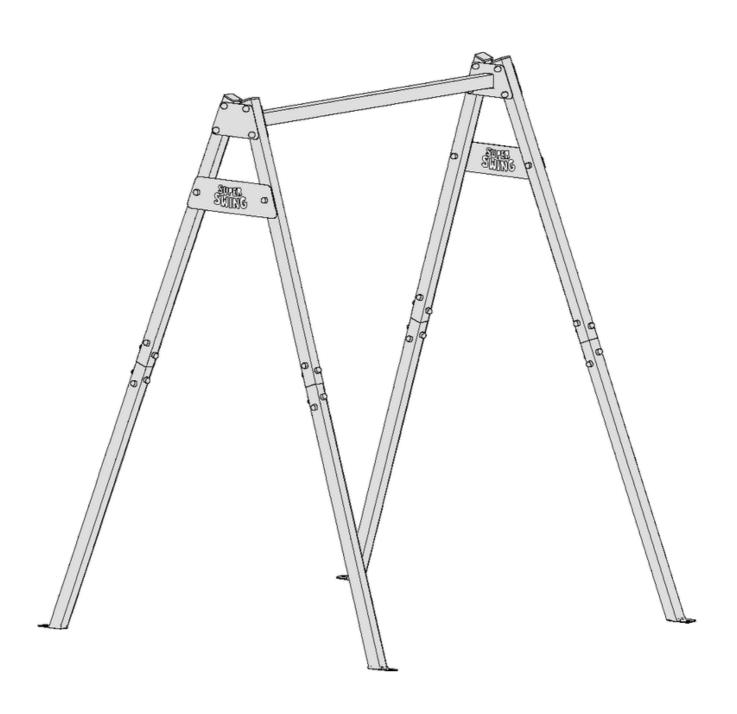

Assembly instructions

uk.super-swing.com

## Dear swing friends!

Thank you for choosing one of our Super Swing swings! With the purchase of a Super Swing garden swing you have purchased the enclosed assembly instructions.

You have ordered a swing frame incl. swings? You will find instructions on how to set up the respective swing directly there in the package!

More information about all swing frames you can also find under **uk.super-swing.com**.

Questions or suggestions? Then contact us directly! Swing yourself to the hero and set no limits to the swing fun!

### Your team of



### **More languages**





# Super 03

































































#### SAFETY INFORMATION

### READ THE OPERATING INSTRUCTIONS CAREFULLY BEFORE USE & PLEASE OBSERVE THE INSTRUCTIONS FOR USE! Also keep the instructions for future use!





#### Warnings:

Caution! For domestic use only. Use for other purposes is prohibited.

Caution! Not suitable for children under three years of age.

Caution! Use toys only under adult supervision.

Caution! Risk of tipping or falling if not secured.

Danger! Keep all small parts and packaging materials away from babies and children as there is a risk of suffocation.

The product must be installed under adult supervision. We accept no liability for damage caused by improper use of the appliance or failure to follow the instructions. Incorrect installation ma