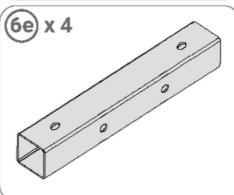

The unit should be assembled according to the instructions. If the unit is incomplete, please contact the manufacturer at the following e-mail address: **uk@super-swing.com** and indicate the item number of the missing item.