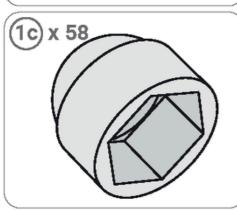

Before using the unit, check that it is working correctly and tighten the fixing screws if necessary. Check the fastening of ropes, the main parts for suspension in general, fixings, anchoring to the ground and other connecting elements. Consumable parts should be replaced when worn.

3. Before swinging, check the correct operation of the swing and tighten the fastening screws. Check the fastening of ropes and other connecting

fasteners. Consumable parts should be replaced when worn out.