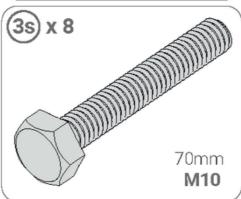

Before using the unit, check that it is working correctly and tighten the fixing screws if necessary. Check the fastening of ropes, the main parts for suspension in general, fixings, anchoring to the ground and other connecting elements. Consumable parts should be replaced when worn.

3. Before swinging, check the correct operation of the swing and tighten the fastening screws. Check the fastening of ropes and other connecting

fasteners. Consumable parts should be replaced when worn out.