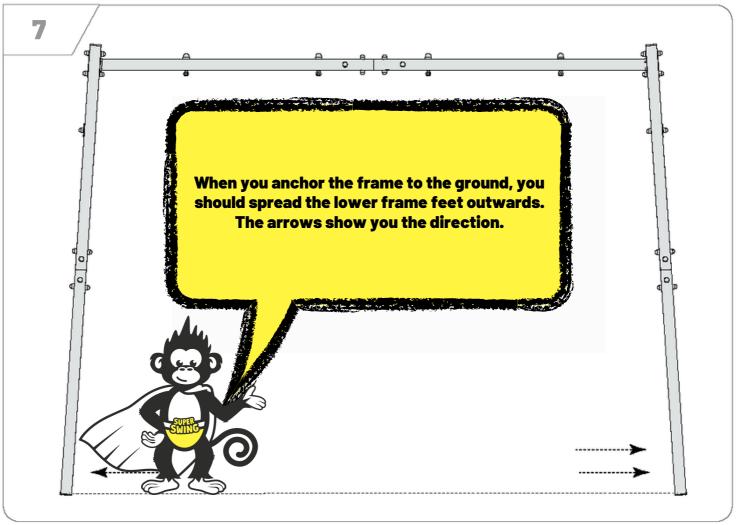

Before using the unit, check that it is working correctly and tighten the fixing screws if necessary. Check the fastening of ropes, the main parts for suspension in general, fixings, anchoring to the ground and other connecting elements. Consumable parts should be replaced when worn.

3. Before swinging, check the correct operation of the swing and tighten the fastening screws. Check the fastening of ropes and other connecting

fasteners. Consumable parts should be replaced when worn out.