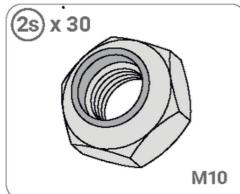

The unit should be assembled according to the instructions. If the unit is incomplete, please contact the manufacturer at the following e-mail address: **uk@super-swing.com** and indicate the item number of the missing item.