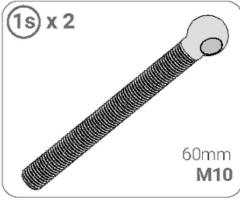

The unit should be assembled according to the instructions. If the unit is incomplete, please contact the manufacturer at the following e-mail address: **uk@super-swing.com** and indicate the item number of the missing item.