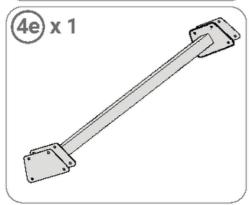

The unit should be assembled according to the instructions. If the unit is incomplete, please contact the manufacturer at the following e-mail address: **uk@super-swing.com** and indicate the item number of the missing item.