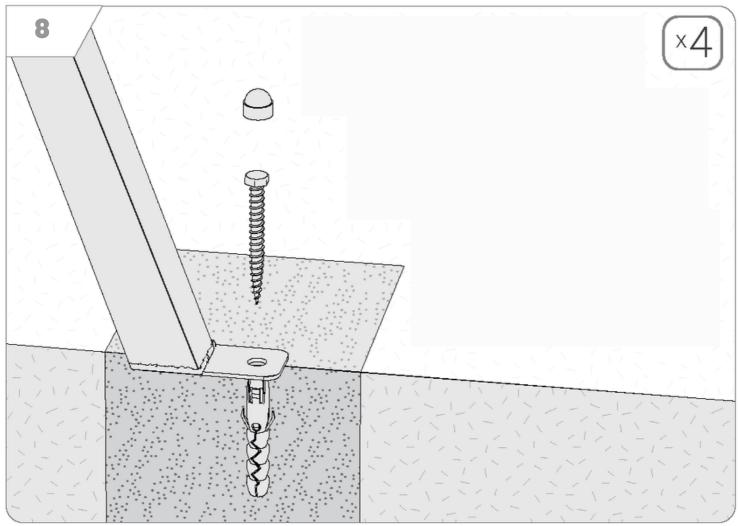

Before using the unit, check that it is working correctly and tighten the fixing screws if necessary. Check the fastening of ropes, the main parts for suspension in general, fixings, anchoring to the ground and other connecting elements. Consumable parts should be replaced when worn.

3. Before swinging, check the correct operation of the swing and tighten the fastening screws. Check the fastening of ropes and other connecting

fasteners. Consumable parts should be replaced when worn out.