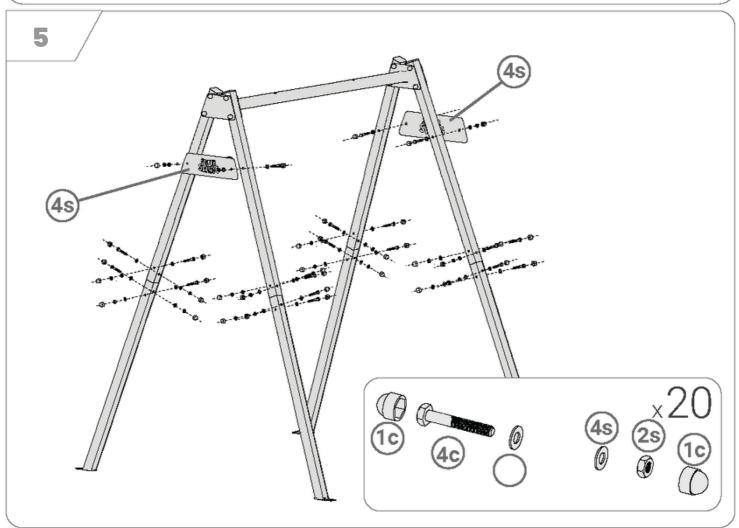

Assembly instructions

uk.super-swing.com

## Dear swing friends!

Thank you for choosing one of our Super Swing swings! With the purchase of a Super Swing garden swing you have purchased the enclosed assembly instructions.

You have ordered a swing frame incl. swings? You will find instructions on how to set up the respective swing directly there in the package!

More information about all swing frames you can also find under **uk.super-swing.com**.

Questions or suggestions? Then contact us directly! Swing yourself to the hero and set no limits to the swing fun!

### Your team of



### **More languages**





# Super 03

































































#### SAFETY INFORMATION

### READ THE OPERATING INSTRUCTIONS CAREFULLY BEFORE USE & PLEASE OBSERVE THE INSTRUCTIONS FOR USE! Also keep the instructions for future use!





#### Warnings:

Caution! For domestic use only. Use for other purposes is prohibited.

Caution! Not suitable for children under three years of age.

Caution! Use toys only under adult supervision.

Caution! Risk of tipping or falling if not secured.

Danger! Keep all small parts and packaging materials away from babies and children as there is a risk of suffocation.

The product must be installed under adult supervision. We accept no liability for damage caused by improper use of the appliance or failure to follow the instructions. Incorrect installation may result in a hazard. MAINTENANCE INSTRUCTIONS: Th