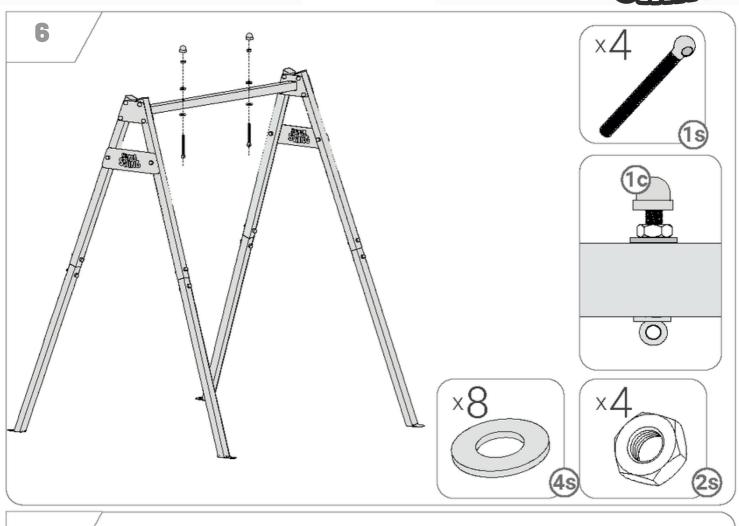

Before using the unit, check that it is working correctly and tighten the fixing screws if necessary. Check the fastening of ropes, the main parts for suspension in general, fixings, anchoring to the ground and other connecting elements. Consumable parts should be replaced when worn.

3. Before swinging, check the correct operation of the swing and tighten the fastening screws. Check the fastening of ropes and other connecting

fasteners. Consumable parts should be replaced when worn out.