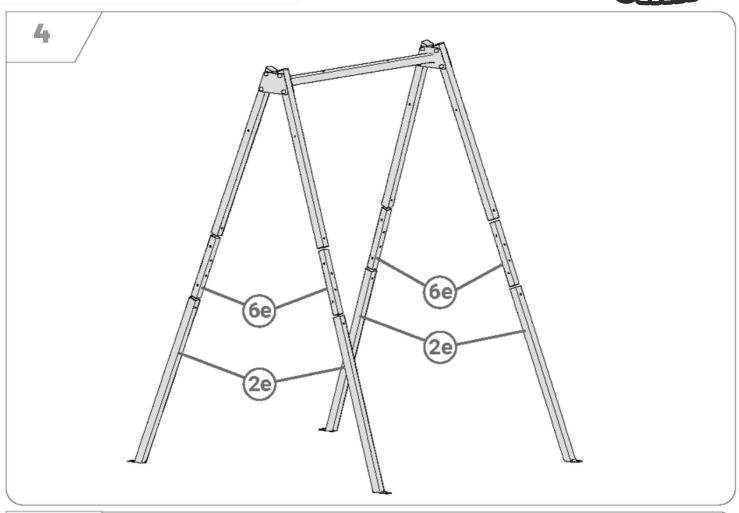

Assembly instructions

uk.super-swing.com

## Dear swing friends!

Thank you for choosing one of our Super Swing swings! With the purchase of a Super Swing garden swing you have purchased the enclosed assembly instructions.

You have ordered a swing frame incl. swings? You will find instructions on how to set up the respective swing directly there in the package!

More information about all swing frames you can also find under **uk.super-swing.com**.

Questions or suggestions? Then contact us directly! Swing yourself to the hero and set no limits to the swing fun!

### Your team of



### **More languages**





# Super 03

































































#### SAFETY INFORMATION

### READ THE OPERATING INSTRUCTIONS CAREFULLY BEFORE USE & PLEASE OBSERVE THE INSTRUCTIONS FOR USE! Also keep the instructions for future use!





#### Warnings:

Caution! For domestic use only. Use for other purposes is prohibited.

Caution! Not suitable for children under three years of age.

Caution! Use toys only under adult supervision.

Caution! Risk of tipping or falling if not secured.

Danger! Keep all small parts and packaging materials away from babies and children as there is a risk of suffocation.

The product must be installed under adult supervision. We accept no liability for damage caused by improper use of the appliance or failure to follow the instructions. Incorrect installation may result in a hazard. MAINTENANCE INSTRUCTIONS: