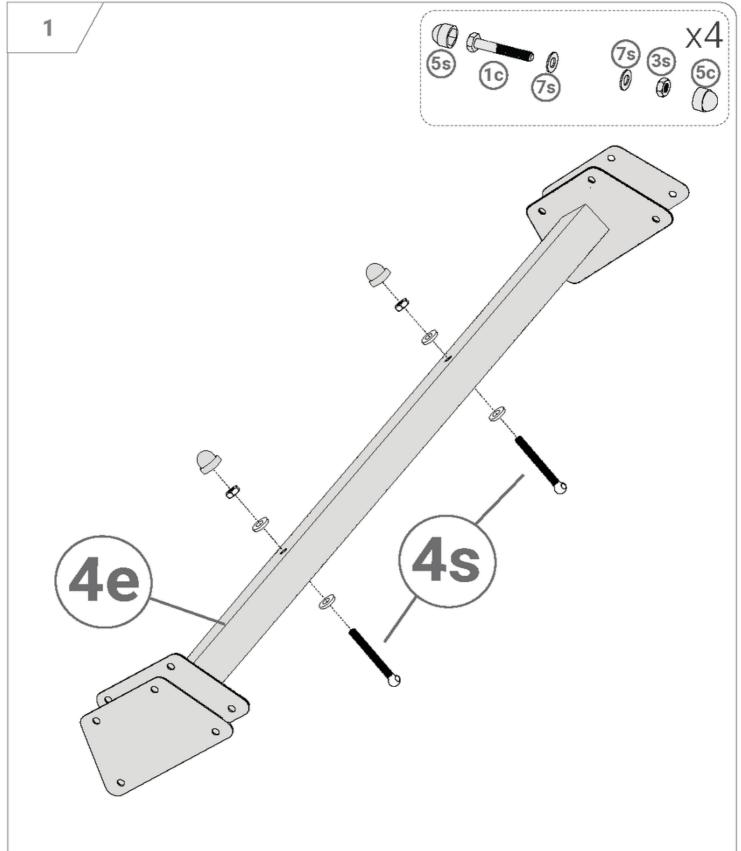

Assembly instructions

uk.super-swing.com

## Dear swing friends!

Thank you for choosing one of our Super Swing swings! With the purchase of a Super Swing garden swing you have purchased the enclosed assembly instructions.

You have ordered a swing frame incl. swings? You will find instructions on how to set up the respective swing directly there in the package!

More information about all swing frames you can also find under **uk.super-swing.com**.

Questions or suggestions? Then contact us directly! Swing yourself to the hero and set no limits to the swing fun!

### Your team of



### **More languages**





# Super 03

































































#### SAFETY INFORMATION

### READ THE OPERATING INSTRUCTIONS CAREFULLY BEFORE USE & PLEASE OBSERVE THE INSTRUCTIONS FOR USE! Also keep the instructions for future use!





#### Warnings:

Caution! For domestic use only. Use for other purposes is prohibited.

Caution! Not suitable for children under three years of age.

Caution! Use toys only under adult supervision.

Caution! Risk of tipping or falling if not secured.

Danger! Keep all small parts and packaging materials away from babies and children as there is a risk of suffocation.

The product must be installed under adult supervision. We accept no liability for damage caused by improper use of the appliance or failure to follow the instructions. Incorrect installation may result in a hazard. MAINTENANCE INST