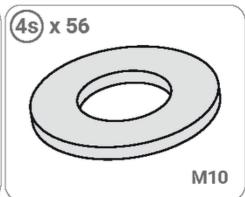

Before using the unit, check that it is working correctly and tighten the fixing screws if necessary. Check the fastening of ropes, the main parts for suspension in general, fixings, anchoring to the ground and other connecting elements. Consumable parts should be replaced when worn.

3. Before swinging, check the correct operation of the swing and tighten the fastening screws. Check the fastening of ropes and other connecting

fasteners. Consumable parts should be replaced when worn out.