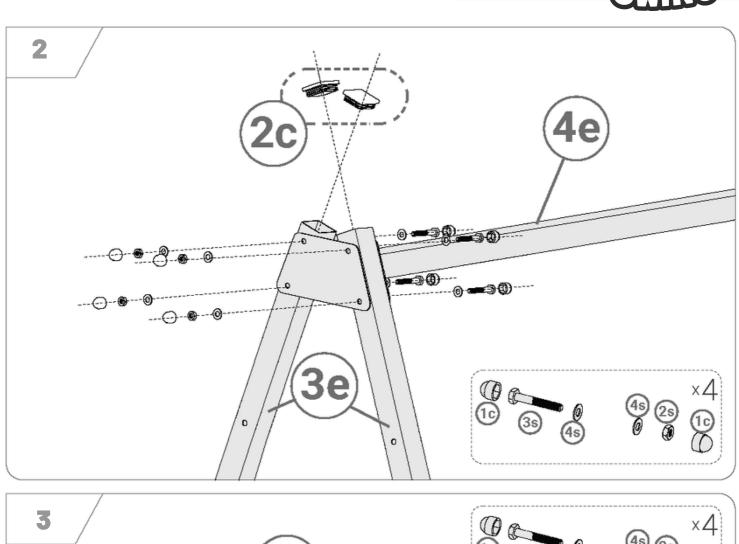

Assembly instructions

uk.super-swing.com

## Dear swing friends!

Thank you for choosing one of our Super Swing swings! With the purchase of a Super Swing garden swing you have purchased the enclosed assembly instructions.

You have ordered a swing frame incl. swings? You will find instructions on how to set up the respective swing directly there in the package!

More information about all swing frames you can also find under **uk.super-swing.com**.

Questions or suggestions? Then contact us directly! Swing yourself to the hero and set no limits to the swing fun!

### Your team of



### **More languages**





# Super 03

































































#### SAFETY INFORMATION

### READ THE OPERATING INSTRUCTIONS CAREFULLY BEFORE USE & PLEASE OBSERVE THE INSTRUCTIONS FOR USE! Also keep the instructions for future use!





#### Warnings:

Caution! For domestic use only. Use for other purposes is prohibited.

Caution! Not suitable for children under three years of age.

Caution! Use toys only under adult supervision.

Caution! Risk of tipping or falling if not secured.

Danger! Keep all small parts and packaging materials away from babies and children as there is a risk of suffocation.

The product must be installed under adult supervision. We accept no liability for damage caused by improper use of the appliance or failure to follow the instructions. Incorrect installation may result in a hazard. MAINTENANCE INSTRUCT